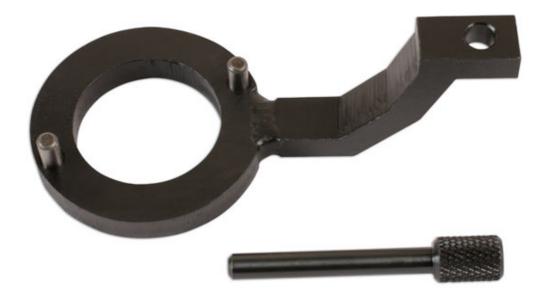

## **Diesel Fuel Pump Locking Tool - for JLR**

Used to lock the high pressure (HP) fuel pump in its timed position when changing the HP pump drive belt.

## **Additional Information**

- Applications: Jaguar Land Rover 3.0L TDV6 engines.
- Applications: Jaguar XF, XJ, Land Rover Discovery 4, Range Rover and Range Rover Sport (2009 2014).
- Equivalent to OEM 310-212.
- Also use in conjunction with Viscous Fan Coupling tools Part Nos. 6124 and 4273.
- · Made in Sheffield.